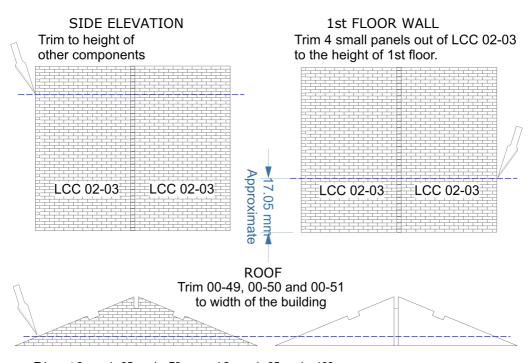

Trim out 2 panels 35mm by 73mm and 2 panels 35mm by 109mm from 00-06A and 00-06B panels. Glue the panels to side roof sections. Trim out 2 55mm high and 64mm wide panels from 00-24A for the top roof. Assemble and glue chimneys in chosen places.

Glue 00-51 to the side of 00-49 and then glue to side elevation (or leave floating for removable roof). Glue optional 00-02 strips between 00-49 and 00-50. Glue cut roof panels to this pre-assembly flush with1st floor wall and 00-51.