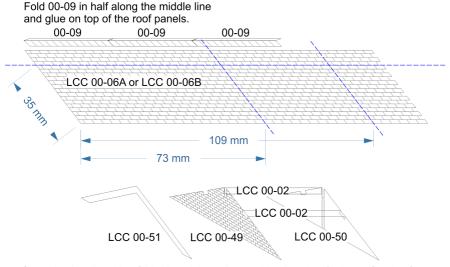

Trim out 2 panels 35mm by 73mm and 2 panels 35mm by 109mm from 00-06A and 00-06B panels. Glue the panels to side roof sections. Trim out 2 55mm high and 64mm wide panels from 00-24A for the top roof. Assemble and glue chimneys in chosen places.

Glue 00-51 to the side of 00-49 and then glue to side elevation (or leave floating for removable roof). Glue optional 00-02 strips between 00-49 and 00-50. Glue cut roof panels to this pre-assembly flush with1st floor wall and 00-51.