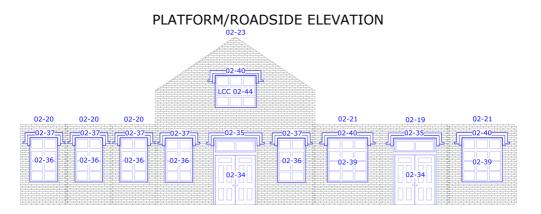

## All drawings are not in scale.

All drawings represent assembly suggestions – building size 265 mm x 61 mm with gabled roof.

LCC Modelling System is flexible and you can make easy modification. Please visit our website at <a href="https://www.lcut.co.uk">www.lcut.co.uk</a> to shop for additional LCC elements.